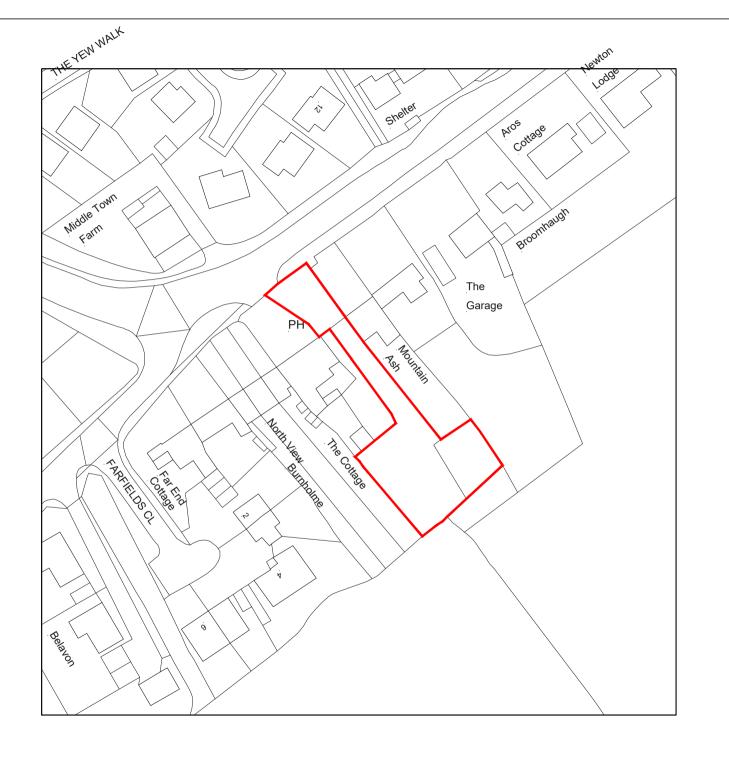

TOTAL SITE AREA 0.28 Acres 0.11 Hectares

A RLB amended to suit comments from local 21.04.20

0191 229 0231 info@ergoprojects.co.uk

Azure Business Centre, High Street, Newburn, Newcastle upon Tyne. NE15 8LN www.ergoprojects.co.uk

The Vane Arms Long Newton

Location Plan\_New Build

DRAWING PURPOSE: Planning

DATE OF DRAWING: March 2020

Α4

DA Α

DRAWN BY:

1:1000 PROJECT NO: